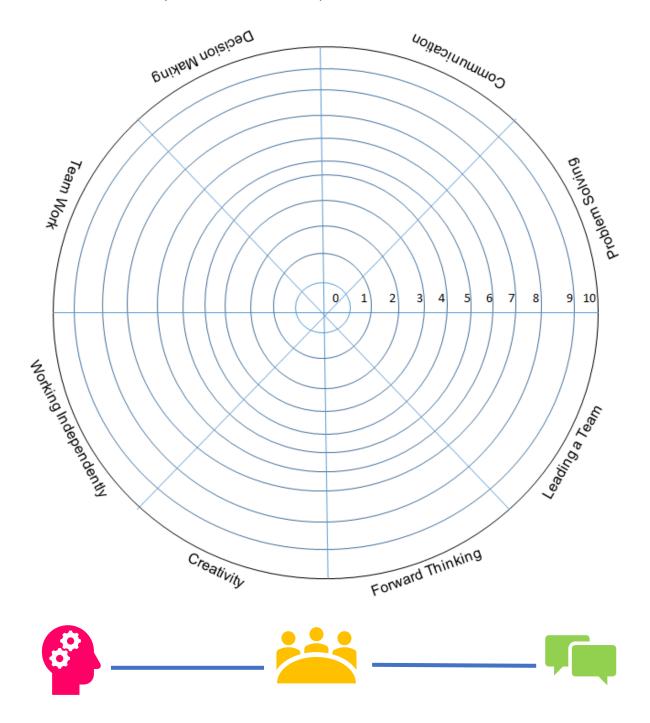

### YOUR SKILLS WHEEL!

This wheel has a lot of skills around it and it is your chance to think about where you fit in with all of these.

Put a star (\*) in each segment of the circle to show how good you think your particular skill is. 0 is if you feel you don't have much experience in and 10 is excellent.